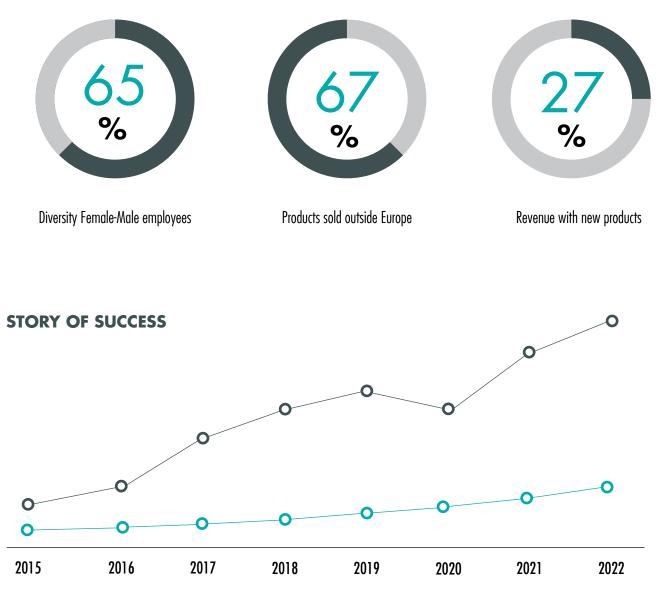

## a success STORY

### **2022** EXTENDED FACILITY

RZ invests in a new building to fullfill the growing demand.

O Continuous growing of the revenue

O Investment of 550.000 € in R&D