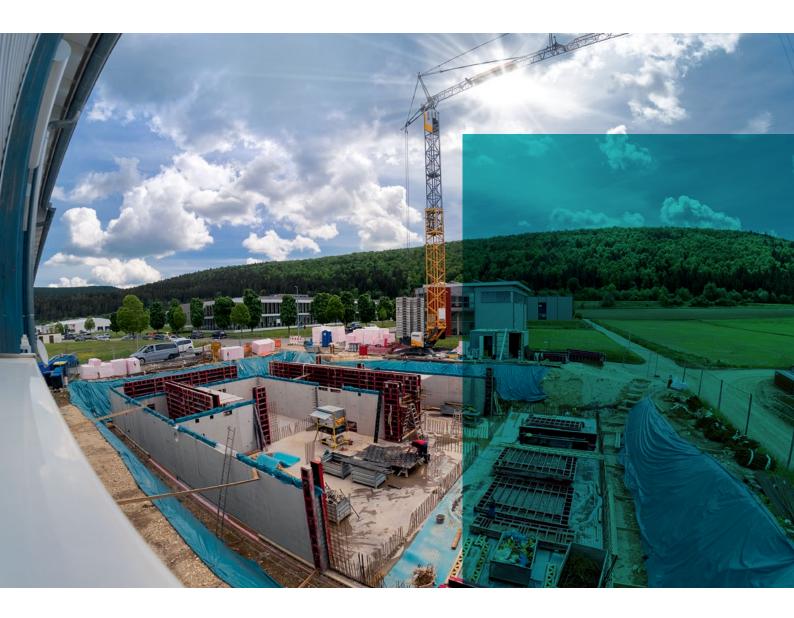

# THE FUTURE

To grow with the demanding requirements and to reach our ambitious goals, the RZ family has decided to invest in the future and in 2022, the next milestone was initiated by start building the new RZ center. As a commitment to our home town and as a responsible company, we build ecologically friendly in Tuttlingen.

### **2022** EXTENDED FACILITY

RZ invests in a new building to fullfill the growing demand.

O Continuous growing of the revenue

O Investment of 550.000 € in R&D