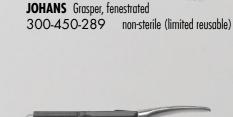

**METZENBAUM** sterile, single use 300-450-177S medium, 15mm curved

MARYLAND Grasper, curved 300-450-731 non-sterile (limited reusable)

**ENDOCLINCH** Grasper, fenestrated 300-450-049 non-sterile (limited reusable)