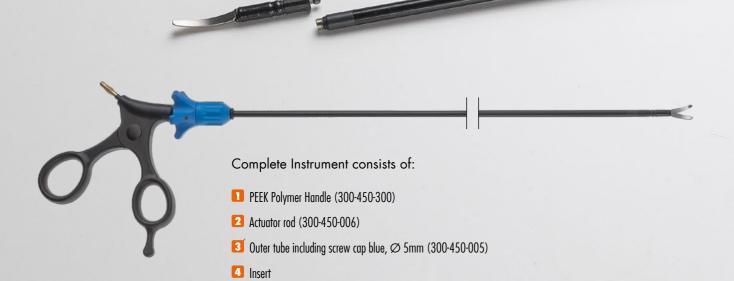

## THE ENDO TIP SYSTEM

The environmental solution for the always sharp scissors

- Reusable handle and shaft, disposable tip Always having a sharp tip
- Ecological and economical reduces waste and saves budget

PEEK POLYMER HANDLES

300-450-300 PEEK Polymer Handle, blue rotating wheel,

**METZENBAUM** non-sterile, limited reusable 300-450-177 medium, 15mm curved 300-450-171 short, 10mm, curved 300-450-173 long, 18 mm, curved 300-450-174 long, 18 mm, straight 300-450-176 medium, 15mm, straight

**METZENBAUM** sterile, single use 300-450-177S medium, 15mm curved

MARYLAND Grasper, curved 300-450-731 non-sterile (limited reusable)

**ENDOCLINCH** Grasper, fenestrated 300-450-049 non-sterile (limited reusable)