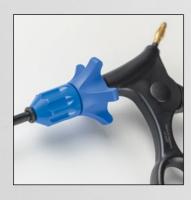

## THE ENDO TIP SYSTEM

The environmental solution for the always sharp scissors

- Reusable handle and shaft, disposable tip Always having a sharp tip
- Ecological and economical reduces waste and saves budget