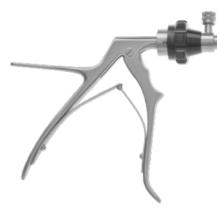

## LAPAROSCOPY

**Bulldog Clamps** 

2 x 3 rows of teeth

Endoscopic Vascular Bulldog Clamp, straight, with DeBakey serration 300-100-773\* 17 mm jaws 300-100-774\* 25 mm jaws

Endoscopic Bulldog Clamp for bowel surgery, straight, with DeBakey serration 300-100-771\* 45 mm jaws 300-100-772\* 60 mm jaws

#### Endoscopic

- Secure holding of tissue structure
- Occlusion of vessel and other tissue without an additional port
- Atraumatic cross clamping of the colon
- 450-475g closing pressure (300-100-771 - 779)