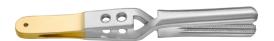

## LAPAROSCOPY

**Bulldog Clamps** 

2 x 3 rows of teeth

Endoscopic Vascular Bulldog Clamp, straight, with DeBakey serration 300-100-773\* 17 mm jaws 300-100-774\* 25 mm jaws

Endoscopic Bulldog Clamp for bowel surgery, straight, with DeBakey serration 300-100-771\* 45 mm jaws 300-100-772\* 60 mm jaws

#### Endoscopic

- Secure holding of tissue structure
- Occlusion of vessel and other tissue without an additional port
- Atraumatic cross clamping of the colon
- 450-475g closing pressure (300-100-771 - 779)