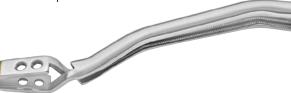

Endoscopic Vascular Bulldag Clamp, curved, with DeBakey serration 300-100-776 17 mm jaws 300-100-777\* 25 mm jaws

Endoscopic Bulldog Clamp for bowel surgery, curved, with DeBakey serration 300-100-778\* 45 mm jaws 300-100-779 60 mm jaws