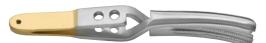

Endoscopic Satinsky Bulldog Clamp, with DeBakey serration golden spring, to be used with 12.5 mm trocar system 300-100-786 60 mm jaws

DeBakey serration, to be used with 12.5 mm trocar system

#### Endoscopic

- Secure holding of tissue structure
- Occlusion of vessel and other tissue without an additional port
- Atraumatic cross clamping of the colon
- 450-475g closing pressure (300-100-771 - 779)