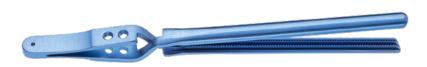

### TITANIUM ARTERIAL & VENOUS BULLDOG CLAMPS

- Different pressure color coding (A-Artery / V-Vein)
- Lightweight
- Non-magnetic
- Highest biocompatibility and corrosion resistance
- Mechanical strength
- DeBakey serration

**CLOSING PRESSURE** 

300 - 375g

Titanium Bulldog Clamp, straight, Code V (Vein), blue 300-100-773TV 17mm jaw

 300-100-7731V
 1/mm jaw

 300-100-774TV
 25mm jaw

 300-100-771TV
 45mm jaw

 300-100-772TV
 60mm jaw