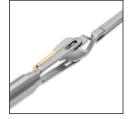

## LAPAROSCOPY

**Robotic Bulldog Clamps** 

## 

- Specifically designed for use with robotic surgical system
- Single surgeon placement via Pro-Grasp<sup>®</sup> instrument
- Full control for optimal clamp placement
- Atraumatic DeBakey clamp design
- Introduced through 12.5mm cannula
- Suture hole for easy retrieval

300-101-777 Robotic Bulldog Clamp Remover Ø 10mm, rotatable, with LuerLock