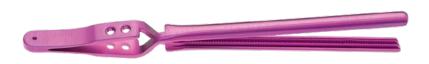

### TITANIUM ARTERIAL & VENOUS BULLDOG CLAMPS

- Different pressure color coding (A-Artery / V-Vein)
- Lightweight
- Non-magnetic
- Highest biocompatibility and corrosion resistance
- Mechanical strength
- DeBakey serration

 Titanium Bulldog Clamp, straight, Code A (Artery), red

 300-100-773TA
 17mm jaw

 300-100-774TA
 25mm jaw

 300-100-771TA
 45mm jaw

 300-100-772TA
 60mm jaw

475 - 500g