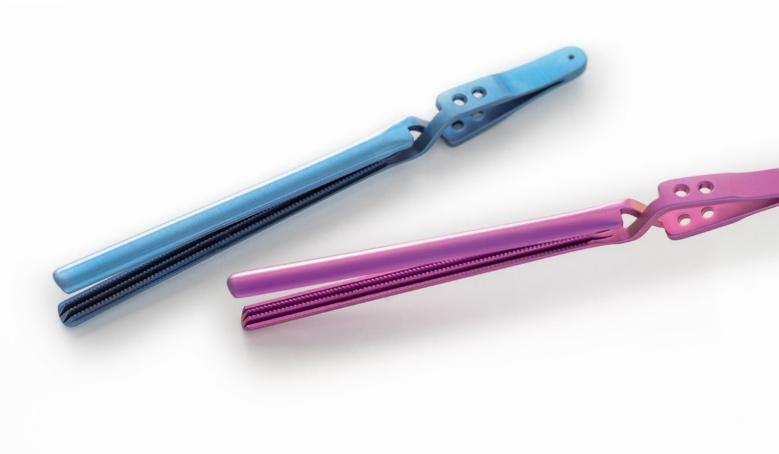

### TITANIUM ARTERIAL & VENOUS BULLDOG CLAMPS

- Different pressure color coding (A-Artery / V-Vein)
- Lightweight
- Non-magnetic
- Highest biocompatibility and corrosion resistance
- Mechanical strength
- DeBakey serration

**CLOSING PRESSURE** 

300 - 375g

Titanium Bulldog Clamp, straight, Code V (Vein), blue 300-100-773TV 17mm jaw

 300-100-7731V
 1/mm jaw

 300-100-774TV
 25mm jaw

 300-100-771TV
 45mm jaw

 300-100-772TV
 60mm jaw

 Titanium Bulldog Clamp, straight, Code A (Artery), red

 300-100-773TA
 17mm jaw

 300-100-774TA
 25mm jaw

 300-100-771TA
 45mm jaw

 300-100-772TA
 60mm jaw

475 - 500g