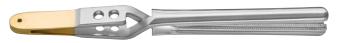

Endoscopic Vascular Bulldag Clamp, curved, with DeBakey serration 300-100-776 17 mm jaws 300-100-777\* 25 mm jaws

Endoscopic Bulldog Clamp for bowel surgery, curved, with DeBakey serration 300-100-778\* 45 mm jaws 300-100-779 60 mm jaws

#### Endoscopic

- Secure holding of tissue structure
- Occlusion of vessel and other tissue without an additional port
- Atraumatic cross clamping of the colon
- 450-475g closing pressure (300-100-771 - 779)