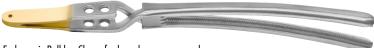

## LAPAROSCOPY

**Bulldog Clamps** 

2 x 3 rows of teeth

Endoscopic Vascular Bulldog Clamp, straight, with DeBakey serration 300-100-773\* 17 mm jaws 300-100-774\* 25 mm jaws

Endoscopic Bulldog Clamp for bowel surgery, straight, with DeBakey serration 300-100-771\* 45 mm jaws 300-100-772\* 60 mm jaws

Endoscopic Vascular Bulldag Clamp, curved, with DeBakey serration 300-100-776 17 mm jaws 300-100-777\* 25 mm jaws

Endoscopic Bulldog Clamp for bowel surgery, curved, with DeBakey serration 300-100-778\* 45 mm jaws 300-100-779 60 mm jaws