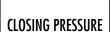

## LAPAROSCOPY

**Robotic Bulldog Clamps** 

## 

- Specifically designed for use with robotic surgical system
- Single surgeon placement via Pro-Grasp<sup>®</sup> instrument
- Full control for optimal clamp placement
- Atraumatic DeBakey clamp design
- Introduced through 12.5mm cannula
- Suture hole for easy retrieval

300-101-777 Robotic Bulldog Clamp Remover Ø 10mm, rotatable, with LuerLock