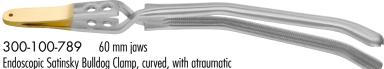

Endoscopic Satinsky Bulldog Clamp, with DeBakey serration golden spring, to be used with 12.5 mm trocar system 300-100-786 60 mm jaws

DeBakey serration, to be used with 12.5 mm trocar system