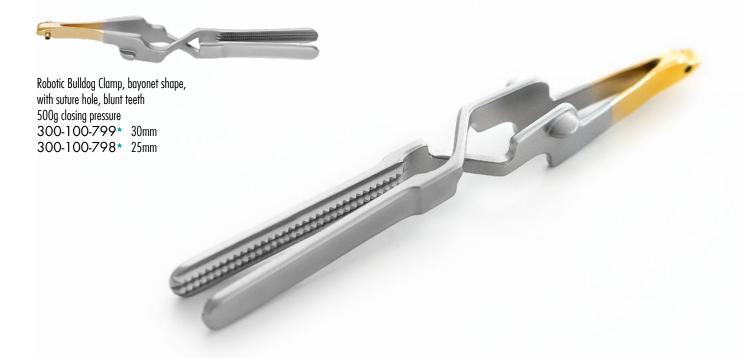

## LAPAROSCOPY

**Robotic Bulldog Clamps** 

## 

- Specifically designed for use with robotic surgical system
- Single surgeon placement via Pro-Grasp<sup>®</sup> instrument
- Full control for optimal clamp placement
- Atraumatic DeBakey clamp design
- Introduced through 12.5mm cannula
- Suture hole for easy retrieval