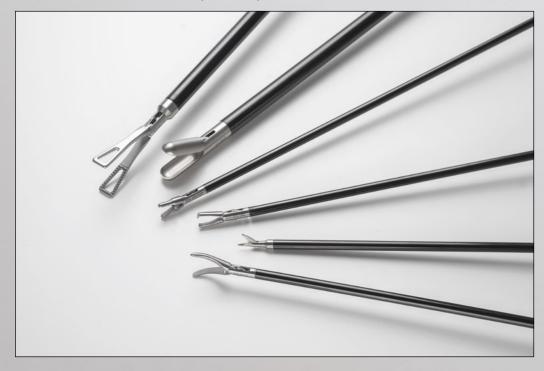

#### 4

**METZENBAUM** non-sterile, limited reusable 300-450-177 medium, 15mm curved 300-450-171 short, 10mm, curved 300-450-173 long, 18 mm, curved 300-450-174 long, 18 mm, straight 300-450-176 medium, 15mm, straight

**METZENBAUM** sterile, single use 300-450-177S medium, 15mm curved

#### METZENBAUM

Scissors Inserts, sterile, box with 10 pcs., Ø 5mm, 330mm working length medium, 15mm curved

300-600-177S

METZENBAUM

| non-sterile, limited reusable, 1 pc. |            |
|--------------------------------------|------------|
| straight, short, 10mm                | 300-600-17 |
| curved, short, 10mm                  | 300-600-17 |
| curved, 18 mm, long                  | 300-600-17 |
| straight, 18 mm, long                | 300-600-17 |
| straight, 15mm, medium               | 300-600-17 |
| curved, 15mm, medium                 | 300-600-17 |
|                                      |            |