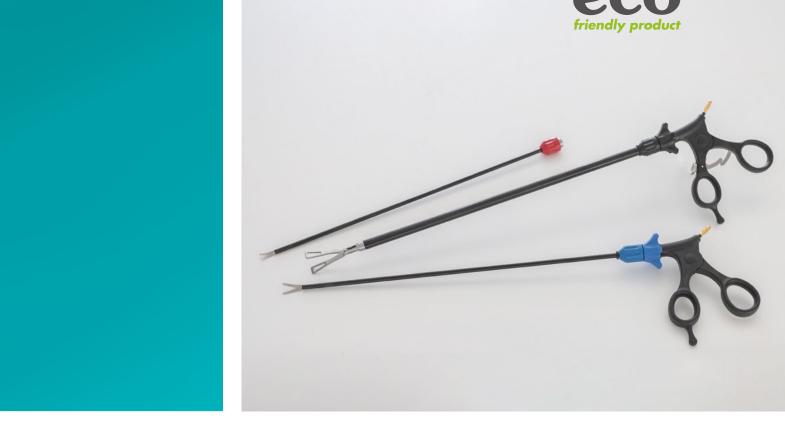

## THE STANDARD

The modular system for whatever you need

- Long-life and reliable materials Large variety of handle designs Ratchet mechanism / deactivation

More than 400 different laparoscopic inserts (Ø 3.0 / 3.5 / 5.0 / 10mm)

The RZ spherical head locking system for fast assembling / disassembling

Modular 3-piece detachable instrument system consists of:

#### Please find more information in our Laparoscopy catalogue

Outer Sheath

Insert