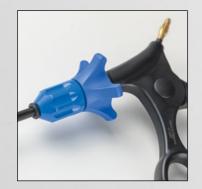

Complete Instrument consists of:

**D** PEEK Polymer Handle (300-450-300)

**2** Actuator rod (300-450-006)

3 Outer tube including screw cap blue, Ø 5mm (300-450-005)

Insert

#### PEEK POLYMER HANDLES

The EndoTip system allows to reuse the handle and the sheath of the Instrument, but gives the opportunity to easily change the tip. That provides an always sharp scissors without creating the waste of a complete single use instrument.