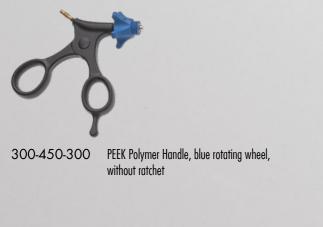

Complete Instrument consists of:

**D** PEEK Polymer Handle (300-450-300)

**2** Actuator rod (300-450-006)

3 Outer tube including screw cap blue, Ø 5mm (300-450-005)

Insert