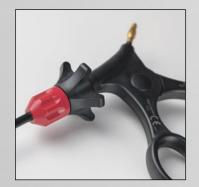

# THE ENDO TIP SYSTEM

The environmental solution for the always sharp scissors

- Reusable handle and shaft, disposable tip Always having a sharp tip
- Ecological and economical reduces waste and saves budget

Complete Instrument consists of:

**D** PEEK Polymer Handle (300-450-300)

**2** Actuator rod (300-450-006)

3 Outer tube including screw cap blue, Ø 5mm (300-450-005)

Insert

#### PEEK POLYMER HANDLES

The EndoTip system allows to reuse the handle and the sheath of the Instrument, but gives the opportunity to easily change the tip. That provides an always sharp scissors without creating the waste of a complete single use instrument.