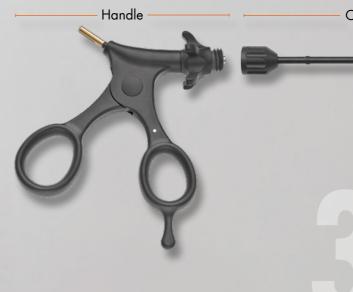

The RZ spherical head locking system for fast assembling / disassembling

Modular 3-piece detachable instrument system consists of:

#### Please find more information in our Laparoscopy catalogue

Outer Sheath

Insert