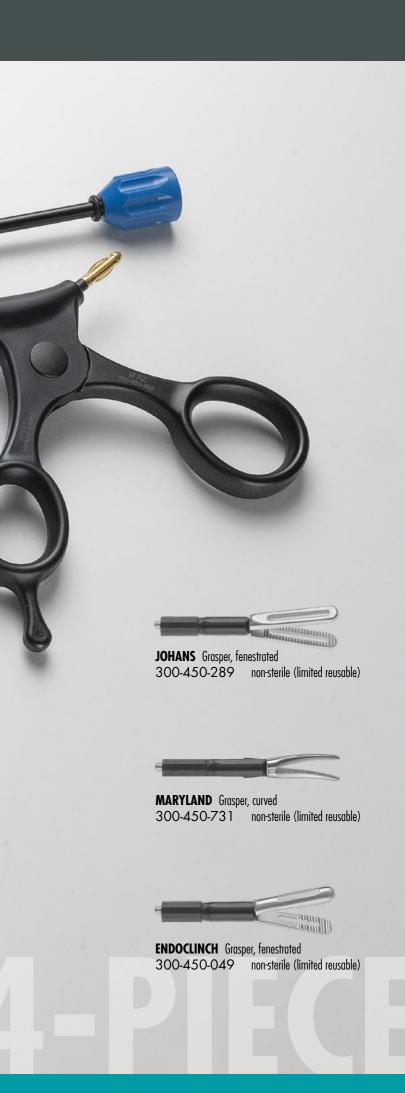

#### 4

**METZENBAUM** non-sterile, limited reusable 300-450-177 medium, 15mm curved 300-450-171 short, 10mm, curved 300-450-173 long, 18 mm, curved 300-450-174 long, 18 mm, straight 300-450-176 medium, 15mm, straight

**METZENBAUM** sterile, single use 300-450-177S medium, 15mm curved

#### METZENBAUM

Scissors Inserts, sterile, box with 10 pcs., Ø 5mm, 330mm working length medium, 15mm curved

300-600-177S

METZENBAUM

| non-sterile, limited reusable, 1 pc. |            |
|--------------------------------------|------------|
| straight, short, 10mm                | 300-600-17 |
| curved, short, 10mm                  | 300-600-17 |
| curved, 18 mm, long                  | 300-600-17 |
| straight, 18 mm, long                | 300-600-17 |
| straight, 15mm, medium               | 300-600-17 |
| curved, 15mm, medium                 | 300-600-17 |
|                                      |            |