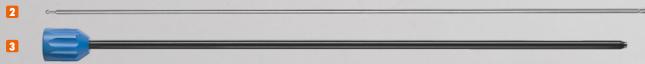

## THE STANDARD

The modular system for whatever you need

- Long-life and reliable materials Large variety of handle designs Ratchet mechanism / deactivation

More than 400 different laparoscopic inserts (Ø 3.0 / 3.5 / 5.0 / 10mm)

The RZ spherical head locking system for fast assembling / disassembling

Modular 3-piece detachable instrument system consists of:

#### Please find more information in our Laparoscopy catalogue

Outer Sheath

Insert