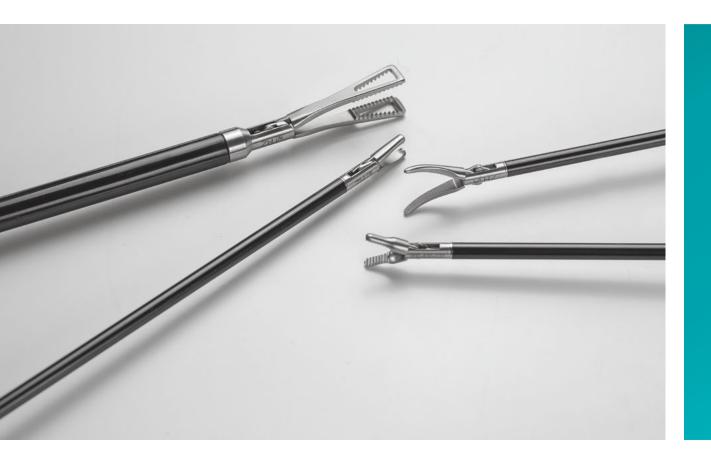

## THE STANDARD

The modular system for whatever you need

- Long-life and reliable materials Large variety of handle designs Ratchet mechanism / deactivation

More than 400 different laparoscopic inserts (Ø 3.0 / 3.5 / 5.0 / 10mm)

The RZ spherical head locking system for fast assembling / disassembling

Modular 3-piece detachable instrument system consists of:

#### Please find more information in our Laparoscopy catalogue

Outer Sheath

Insert