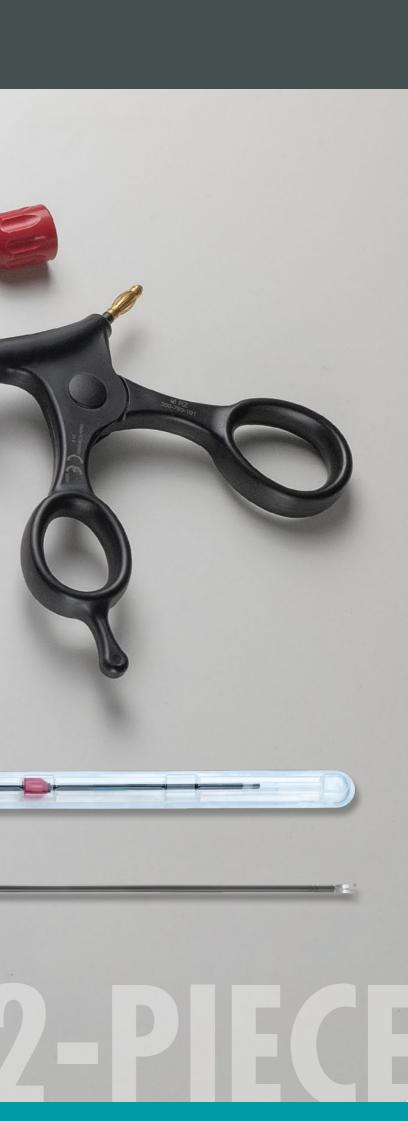

# THE ENDO TIP SYSTEM

The environmental solution for the always sharp scissors

- Reusable handle and shaft, disposable tip Always having a sharp tip
- Ecological and economical reduces waste and saves budget

Complete Instrument consists of:

**D** PEEK Polymer Handle (300-450-300)

**2** Actuator rod (300-450-006)

3 Outer tube including screw cap blue, Ø 5mm (300-450-005)

Insert

#### PEEK POLYMER HANDLES

The EndoTip system allows to reuse the handle and the sheath of the Instrument, but gives the opportunity to easily change the tip. That provides an always sharp scissors without creating the waste of a complete single use instrument.