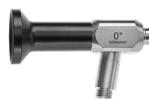

### $\mathbf{0}^{\circ}$ direction of view

330mm working length405mm overall length450mm working length

450mm working length 532mm overall length 300-200-400

300-100-400\*

#### $\mathbf{0}^{\circ}$ direction of view

300mm working length<br/>356mm overall length300-155-400\*424mm working length<br/>480mm overall length300-255-400

| <b>30</b> ° | DIREC | ΓΙΟΝ | OF | VIEW |
|-------------|-------|------|----|------|
|             |       |      |    |      |

#### $\mathbf{0}^{\circ}$ direction of view

330mm working length 405mm overall length 450mm working length 300-091-430 532mm overall length

300-091-100\*

 $30^{\circ}$  direction of view

330mm working length 405mm overall length 450mm working length 532mm overall length

### $0^{\circ}$ direction of view

300mm working length 356mm overall length 424mm working length 480mm overall length

300-092-100\* 300-096-455

 $30^\circ$  direction of view

300mm working length 300-092-130\* 356mm overall length 424mm working length 480mm overall length