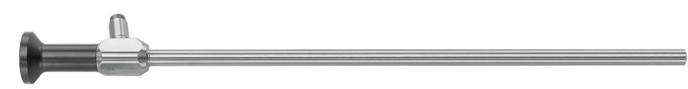

### $\mathbf{0}^{\circ}$ direction of view

330mm working length405mm overall length450mm working length

450mm working length 532mm overall length 300-200-400

300-100-400\*

#### $30^{\circ}$ direction of view

| 330mm working length<br>405mm overall length | 300-100-430* |
|----------------------------------------------|--------------|
| 450mm working length<br>532mm overall length | 300-200-430  |