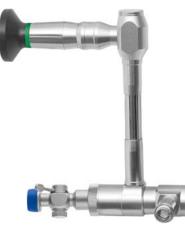

# FULL HD OPERATING LAPAROSCOPES

For 11mm trocar systems and single puncture, 6mm instrument channel

 $\mathbf{0}^{\circ}$  direction of view

Parallel eye piece 270mm length

300-099-006

Stopcock with 6mm instrument channel for 300-099-006 300-099-500 and 300-099-106 (included)

Ø 10 mm

Lateral eye piece 270mm length

300-099-106