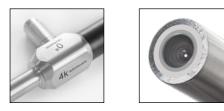

### $\mathbf{0}^{\circ}$ direction of view

330mm working length405mm overall length450mm working length

450mm working length 532mm overall length 300-200-400

300-100-400\*

#### $\mathbf{0}^{\circ}$ direction of view

300mm working length<br/>356mm overall length300-155-400\*424mm working length<br/>480mm overall length300-255-400

| <b>30</b> ° | DIREC | ΓΙΟΝ | OF | VIEW |
|-------------|-------|------|----|------|
|             |       |      |    |      |

#### $\mathbf{0}^{\circ}$ direction of view

330mm working length 405mm overall length 450mm working length 300-091-430 532mm overall length

300-091-100\*

 $30^{\circ}$  direction of view

330mm working length 405mm overall length 450mm working length 532mm overall length

### $0^{\circ}$ direction of view

300mm working length 356mm overall length 424mm working length 480mm overall length

300-092-100\* 300-096-455

 $30^\circ$  direction of view

300mm working length 300-092-130\* 356mm overall length 424mm working length 480mm overall length