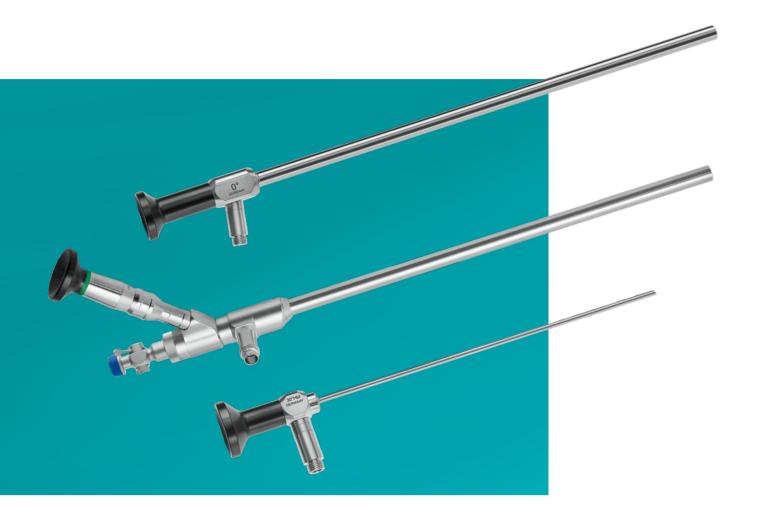

### $\mathbf{0}^{\circ}$ direction of view

330mm working length405mm overall length450mm working length

450mm working length 532mm overall length 300-200-400

300-100-400\*

#### $30^{\circ}$ direction of view

| 330mm working length<br>405mm overall length | 300-100-430* |
|----------------------------------------------|--------------|
| 450mm working length<br>532mm overall length | 300-200-430  |

#### $\mathbf{0}^{\circ}$ direction of view

300mm working length<br/>356mm overall length300-155-400\*424mm working length<br/>480mm overall length300-255-400

| <b>30</b> ° | DIREC | ΓΙΟΝ | OF | VIEW |
|-------------|-------|------|----|------|
|             |       |      |    |      |

| 300mm working length<br>356mm overall length | 300-155-430* |
|----------------------------------------------|--------------|
| 424mm working length<br>480mm overall length | 300-255-430  |

Laparoscopes

# ICG/NIR 4K LAPAROSCOPES

Endoscopes for Indocyanine Green (ICG) and Near Infrared (NIR) Laparoscopy procedures in 4K Ultra High Definition.

0° DIRECTION OF VIEW Ø 10mm 300-700-400 300mm working length 400mm working length 300-755-400

**30°** DIRECTION OF VIEW Ø 5.5mm 30

| 300mm working length | 300-700-430 |
|----------------------|-------------|
| 400mm working length | 300-755-430 |

....

#### $\mathbf{0}^{\circ}$ direction of view

330mm working length 405mm overall length 450mm working length 300-091-430 532mm overall length

300-091-100\*

 $30^{\circ}$  direction of view

330mm working length 405mm overall length 450mm working length 532mm overall length

300-091-130\* 300-091-433

#### $45^{\circ}$ direction of view

| 330mm working length<br>405mm overall length | 300-091-145 |
|----------------------------------------------|-------------|
| 450mm working length<br>532mm overall length | 300-091-445 |

### $0^{\circ}$ direction of view

300mm working length 356mm overall length 424mm working length 480mm overall length

300-092-100\* 300-096-455

 $30^\circ$  direction of view

300mm working length 300-092-130\* 356mm overall length 424mm working length 480mm overall length

300-096-453

### 45° DIRECTION OF VIEW

300mm working length 356mm overall length 424mm working length 480mm overall length

300-092-145 300-096-450

 $0^{\circ}$  direction of view

207mm working length 300-097-100 270mm overall length

**30°** DIRECTION OF VIEW

207mm working length 300-097-130 270mm overall length

Laparoscopes

HD

# FULL HD OPERATING LAPAROSCOPES

For 11mm trocar systems and single puncture, 6mm instrument channel

 $\mathbf{0}^{\circ}$  direction of view

Parallel eye piece 270mm length

300-099-006

Stopcock with 6mm instrument channel for 300-099-006 300-099-500 and 300-099-106 (included)

Ø 10 mm

Lateral eye piece 270mm length

300-099-106