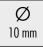

# ICG/NIR 4K LAPAROSCOPES

Endoscopes for Indocyanine Green (ICG) and Near Infrared (NIR) Laparoscopy procedures in 4K Ultra High Definition.

0° DIRECTION OF VIEW Ø 10mm 300-700-400 300mm working length 400mm working length 300-755-400

Ø 10 mm

HD

Laparoscopes

Ø 10 mm

Lateral eye piece 270mm length

300-099-106