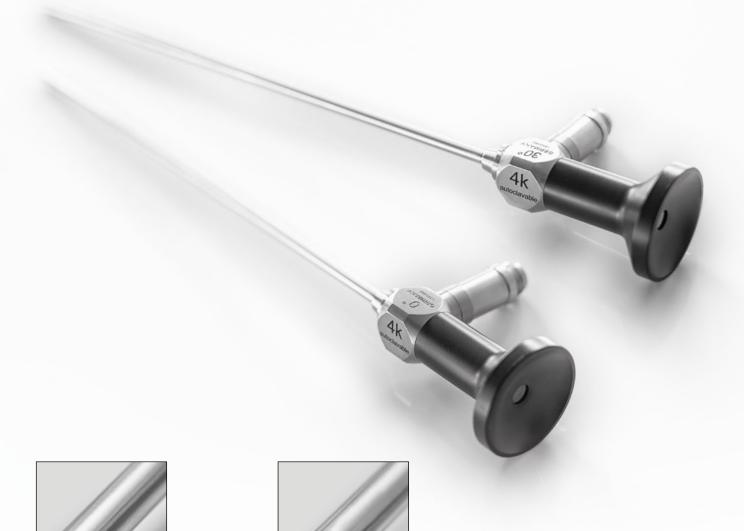

# $0^{\circ}$ direction of view

175mm working length 225mm overall length

225-140-400

30° DIRECTION OF VIEW

175mm working length 225mm overall length

225-140-430

Full HD high definition pictures with increased detail-resolution through newest CAD-designed rod-lens systems.