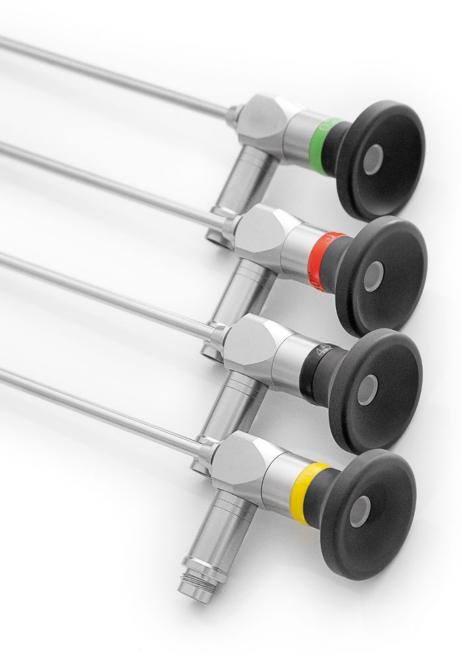

### $0^{\circ}$ direction of view

175mm working length

225-140-000

#### $30^{\circ}$ direction of view

175mm working length

225-140-030

### $45^{\circ}$ DIRECTION OF VIEW

175mm working length

225-140-045

# $70^{\circ}$ direction of view

175mm working length

225-140-070