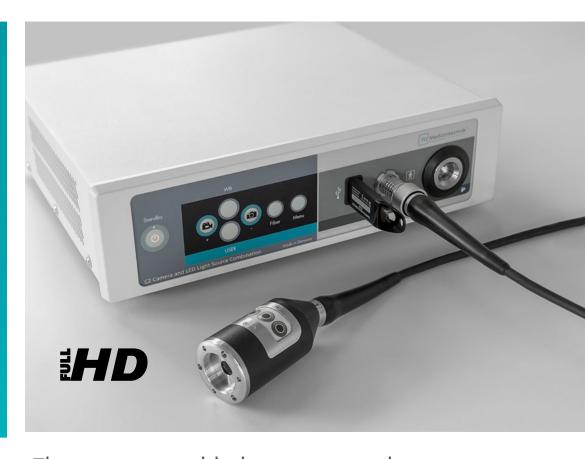

# C2 Camera System

The camera and light source combination

## C2 CAMERA & LIGHT SOURCE COMBINATION

This integrated FullHD-Camera and LED light source is a combined 2-in-1 system. The concept is specially designed for the use that the outpatient market.

The FullHD C2 support rigid scopes and fiberendoscopes and with the small foot print it provides an economical and flexible solution for endoscopic diagnostic and surgical interventions in Gynecology, Urology or ENT.

#### Features:

- Compact and integrated 2-in-1 design
- Versatile use for rigid scopes and fiberoptics
- LED lamp exceptionally long lifespan
- Low noise ventilation system
- Easy storage and documentation of videos and pictures
- Optional TV couplers with fixed focal length or with zoom available

Integrated recording functions

Rigid and fiber endoscopes supported

Easy to use