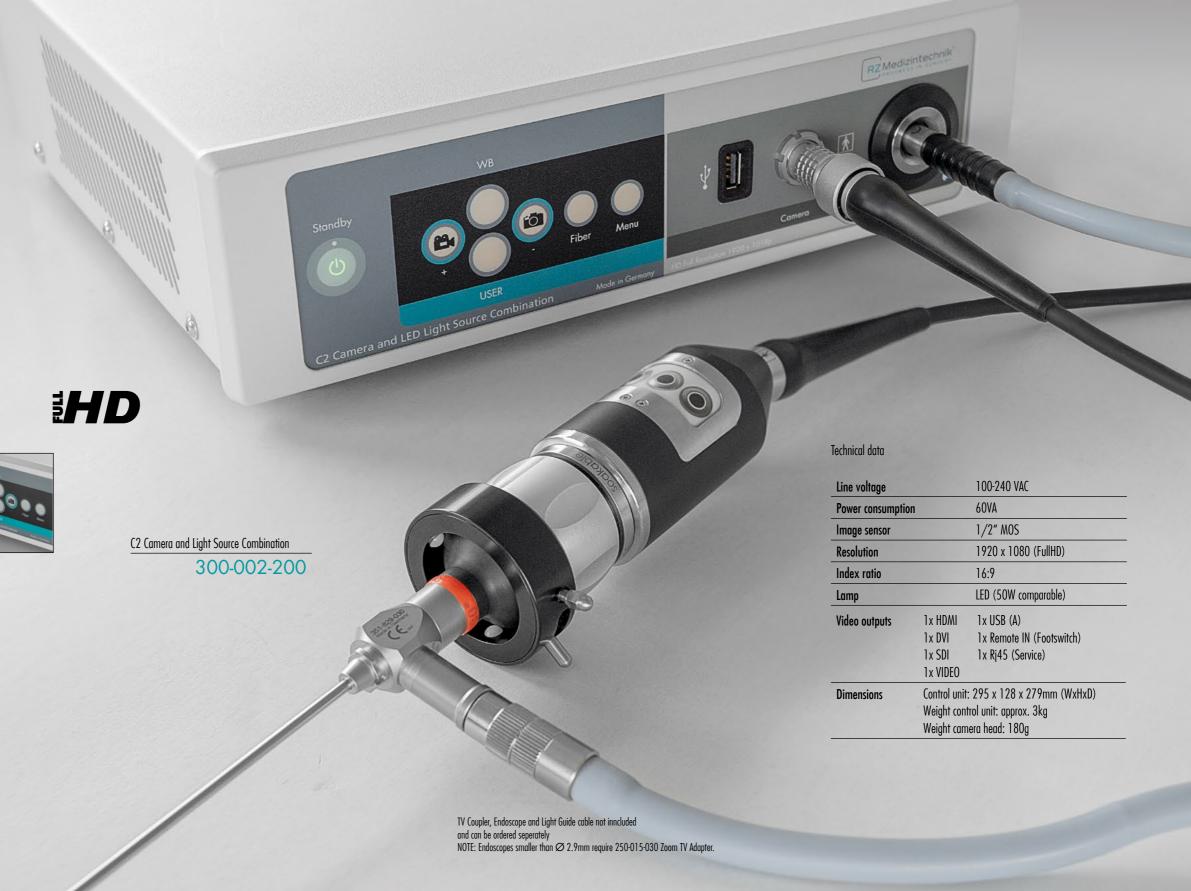

# C2 Camera System

The camera and light source combination

## C2 CAMERA & LIGHT SOURCE COMBINATION

This integrated FullHD-Camera and LED light source is a combined 2-in-1 system. The concept is specially designed for the use that the outpatient market.

The FullHD C2 support rigid scopes and fiberendoscopes and with the small foot print it provides an economical and flexible solution for endoscopic diagnostic and surgical interventions in Gynecology, Urology or ENT.

#### Features:

- Compact and integrated 2-in-1 design
- Versatile use for rigid scopes and fiberoptics
- LED lamp exceptionally long lifespan
- Low noise ventilation system
- Easy storage and documentation of videos and pictures
- Optional TV couplers with fixed focal length or with zoom available

Integrated recording functions

Rigid and fiber endoscopes supported

Easy to use

### **DELIVERY CONTAINS:**

- Main Unit
- Camera head
- HDMI cable
- Mains cable
- Operating manual