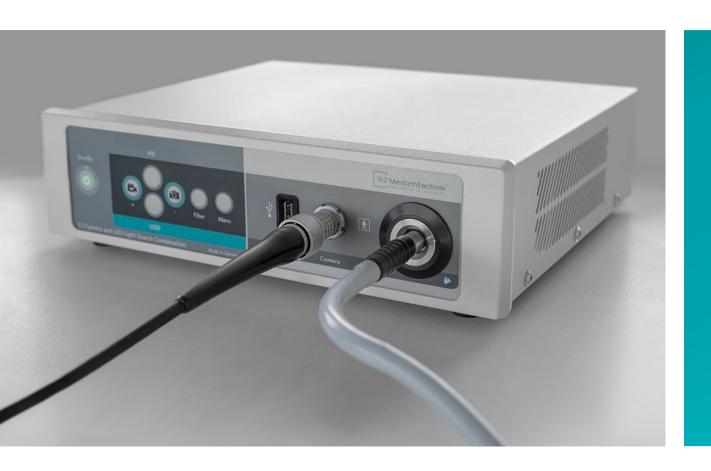

## C2 CAMERA & LIGHT SOURCE COMBINATION

This integrated FullHD-Camera and LED light source is a combined 2-in-1 system. The concept is specially designed for the use that the outpatient market.

The FullHD C2 support rigid scopes and fiberendoscopes and with the small foot print it provides an economical and flexible solution for endoscopic diagnostic and surgical interventions in Gynecology, Urology or ENT.

#### Features:

- Compact and integrated 2-in-1 design
- Versatile use for rigid scopes and fiberoptics
- LED lamp exceptionally long lifespan
- Low noise ventilation system
- Easy storage and documentation of videos and pictures
- Optional TV couplers with fixed focal length or with zoom available

Integrated recording functions

Rigid and fiber endoscopes supported

Easy to use