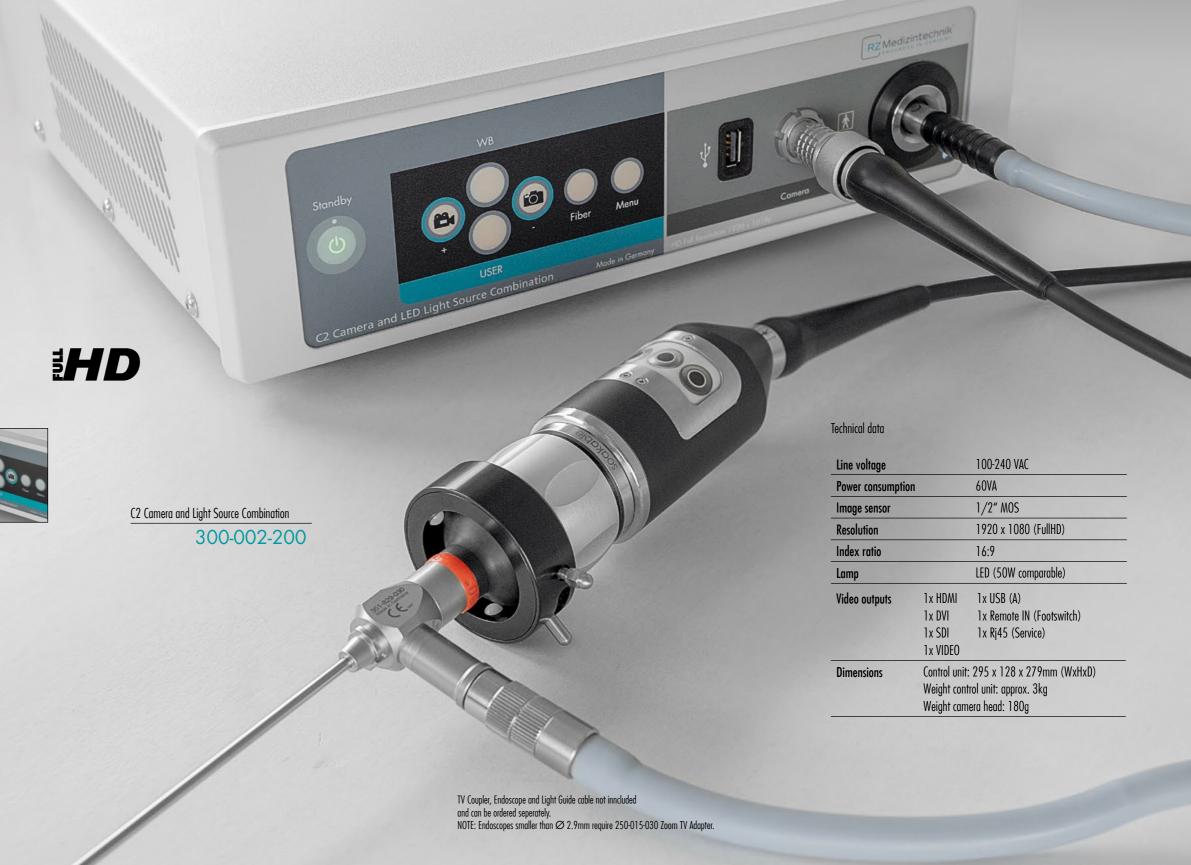

## C2 Camera System

The camera and light source combination

## C2 CAMERA & LIGHT SOURCE COMBINATION

This integrated FullHD-Camera and LED Light Source is a combined 2-in-1 system. The concept is specially designed for the use in the outpatient market.

The C2 support rigid scopes and fiber-endoscopes and with the small footprint it provides an economical and flexible solution for endoscopic diagnostic and surgical interventions in Gynecology, Urology or ENT.

## Features:

- Compact and integrated 2-in-1 design
- Versatile use for rigid scopes and fiberoptics
- LED lamp exceptionally long lifespan
- Low noise ventilation system
- Easy storage and documentation of videos and pictures
- Optional TV couplers with fixed focal length or with zoom available

Integrated recording functions

endoscopes supported

Easy to use

Zoom TV Adapter

**DELIVERY CONTAINS:** 

- Main Unit
- Camera head
- HDMI cable
- Mains cable
- Operating manual