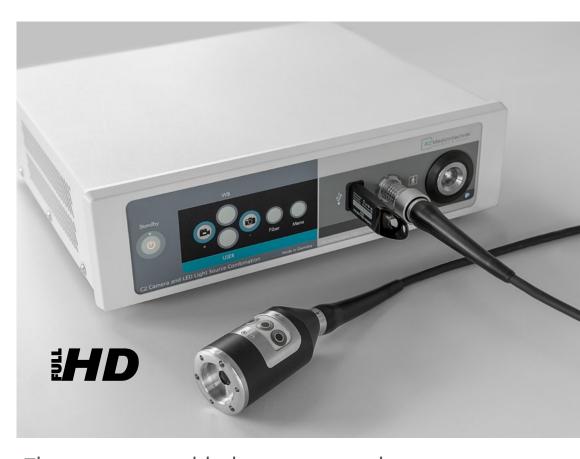

## C2 Camera System

The camera and light source combination

## C2 CAMERA & LIGHT SOURCE COMBINATION

This integrated FullHD-Camera and LED Light Source is a combined 2-in-1 system. The concept is specially designed for the use in the outpatient market.

The C2 support rigid scopes and fiber-endoscopes and with the small footprint it provides an economical and flexible solution for endoscopic diagnostic and surgical interventions in Gynecology, Urology or ENT.

## Features:

- Compact and integrated 2-in-1 design
- Versatile use for rigid scopes and fiberoptics
- LED lamp exceptionally long lifespan
- Low noise ventilation system
- Easy storage and documentation of videos and pictures
- Optional TV couplers with fixed focal length or with zoom available

Integrated recording functions

endoscopes supported

Easy to use

Zoom TV Adapter

**DELIVERY CONTAINS:** 

- Main Unit
- Camera head
- HDMI cable
- Mains cable
- Operating manual