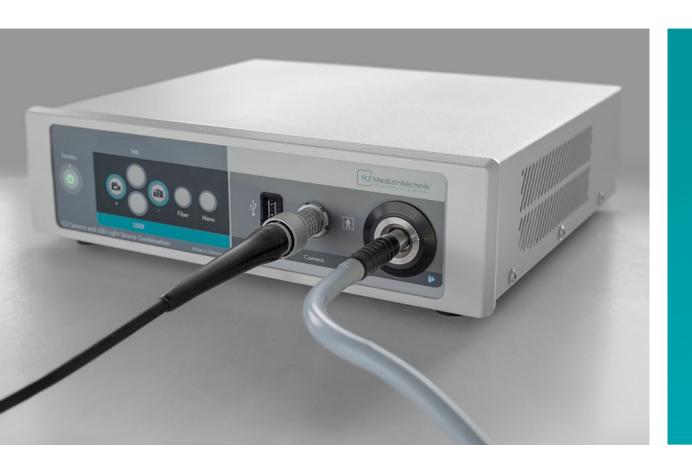

## C2 Camera System

The camera and light source combination

## C2 CAMERA & LIGHT SOURCE COMBINATION

This integrated FullHD-Camera and LED Light Source is a combined 2-in-1 system. The concept is specially designed for the use in the outpatient market.

The C2 support rigid scopes and fiber-endoscopes and with the small footprint it provides an economical and flexible solution for endoscopic diagnostic and surgical interventions in Gynecology, Urology or ENT.

## Features:

- Compact and integrated 2-in-1 design
- Versatile use for rigid scopes and fiberoptics
- LED lamp exceptionally long lifespan
- Low noise ventilation system
- Easy storage and documentation of videos and pictures
- Optional TV couplers with fixed focal length or with zoom available

Integrated recording functions

endoscopes supported

Easy to use

Zoom TV Adapter

**DELIVERY CONTAINS:** 

- Main Unit
- Camera head
- HDMI cable
- Mains cable
- Operating manual